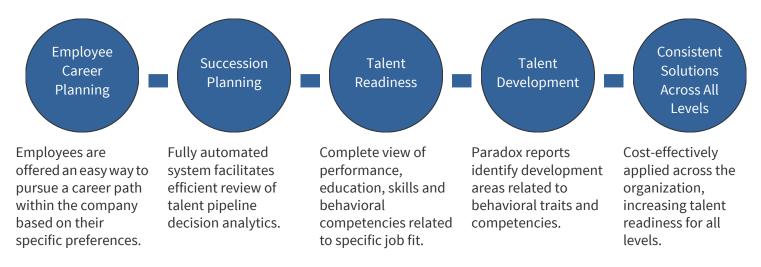

#### **Talent & Readiness drives business results**

The Harrison Talent Readiness System enables you to fully engage your employees through integrated career and succession planning while simultaneously providing comprehensive decision analytics to manage your qualified talent pools.

#### **Career Planning**

Employees access a personal career planning portal that ranks internal jobs according to their likely enjoyment and engagement preferences. In addition, employees can view reports related to their strengths and areas to develop.

### **Talent Pool Analytics**

Management accesses up-to-date talent pipelines that rank high potentials according to their qualifications and behavioral competencies and suitability related to job opportunities.

## **Succession Planning**

Employees benefit from having involvement in their career planning process and access to personalized development reports.

Management accesses a Talent Readiness Dashboard that objectively ranks employees for positions according to job specific qualifications and behavioral competencies, as well as current job performance. Talent pools are kept up-to-date by employees and Human Resources only needs to access the current talent pipeline for any position.