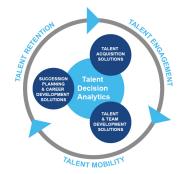

#### **Harrison Talent Life Cycle Solutions**

Harrison Assessments uses predictive analytics to help organizations acquire, develop, lead and engage their talent. This comprehensive Talent Decision Analytics provides the intelligence needed throughout the talent life cycle to build effective teams and develop, engage and retain key talent. Contact us to learn how we help organizations make great decisions.