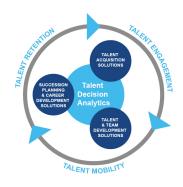

### **Harrison Talent Life Cycle Solutions**

Harrison Assessments uses predictive analytics to help organizations acquire, develop, lead and engage their talent. This comprehensive Talent Decision Analytics provides the intelligence needed throughout the talent life cycle to build effective teams and develop, engage and retain key talent. Contact us to learn how we help organizations make great decisions.