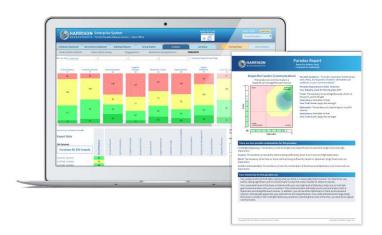

- Harrison provides you with a language to describe **observable and measurable** behaviors for coaching interventions.
- The Harrison behavioral matrix explores behavioral connections and focuses your coaching on the **areas of greatest growth.**
- Enjoyment Performance Theory targets what your clients **will actually do** as opposed to what they could potentially do.
- Paradox Theory provides meaningful insight into how often and how deeply stress affects your client.

The Harrison suite of reports gives you **multiple views** of your client's behavioral data and allows you to **customize your coaching data** to your individual requirements.